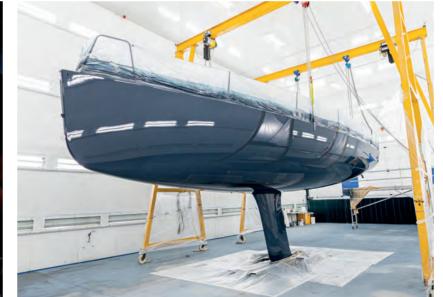

## BOATYARD FACILITIES

Unlike most marinas, Berthon runs the adjacent boatyard. We make sure your yachting is as simple as step on and cast off allowing you to escape to the freedom of the sea.

We employ over 180 employees with more than 100 of them highly skilled in state of the art premises, including engineering, plumbing, shipwrights, yacht paint spraying, joinery, rigging, marine electrics and electronics, yacht valeting and dry sailing.

All work is handled through our project managers, who will be your point of contact throughout. Whether you require just a lift and scrub or a complete boat refit, your project manager will ensure the works are carried out on time and to your budget.