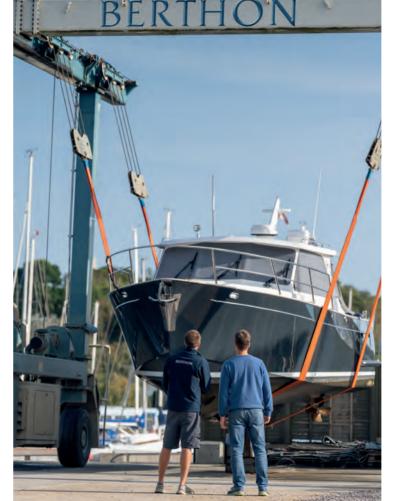

## BOATYARD FACILITIES

Unlike most marinas, Berthon runs the adjacent boatyard. We make sure your yachting is as simple as step on and cast off allowing you to escape to the freedom of the sea.

We employ over 180 employees with more than 100 of them highly skilled in state of the art premises, including engineering, plumbing, shipwrights, yacht paint spraying, joinery, rigging, marine electrics and electronics, yacht valeting and dry sailing.

All work is handled through our project managers, who will be your point of contact throughout. Whether you require just a lift and scrub or a complete boat refit, your project manager will ensure the works are carried out on time and to your budget.