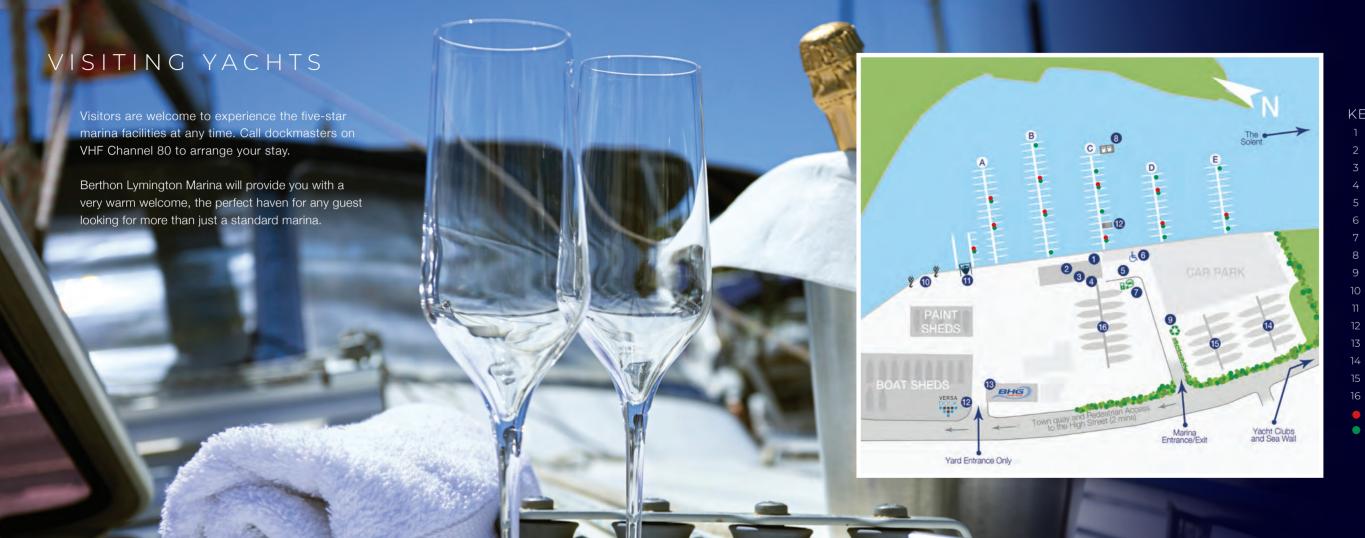

#### KEY TO THE MARINA

- 1 Marina Office
- 2 Brokerage and Boatyard Offices
- 3 Washroom and Showers
- 4 Laundry and Disabled Facilities
- 5 Coffee and Bar Area
- 6 Disabled Parking
- 7 Electric Car Charging
- 8 Refueller
- 9 Waste and Recycling
- 10 Cranes and Yard Wall
- 11 Hoist Dock
- 12 VERSADOCK
- 13 BHG Marine
- 14 Gantry 1 (yachts for sale)
- 15 Gantry 2 (yachts for sale)
- 16 Gantry 3 (yachts for sale)
- Fire Extinguisher
- Emergency Ladder