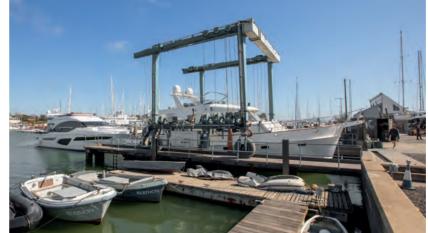

## BOATYARD FACILITIES

Unlike most marinas, Berthon runs the adjacent boatyard. We make sure your yachting is as simple as step on and cast off allowing you to escape to the freedom of the sea.

We employ over 180 employees with more than 100 of them highly skilled in state of the art premises, including engineering, plumbing, shipwrights, yacht paint spraying, joinery, rigging, marine electrics and electronics, yacht valeting and dry sailing.

All work is handled through our project managers, who will be your point of contact throughout. Whether you require just a lift and scrub or a complete boat refit, your project manager will ensure the works are carried out on time and to your budget.