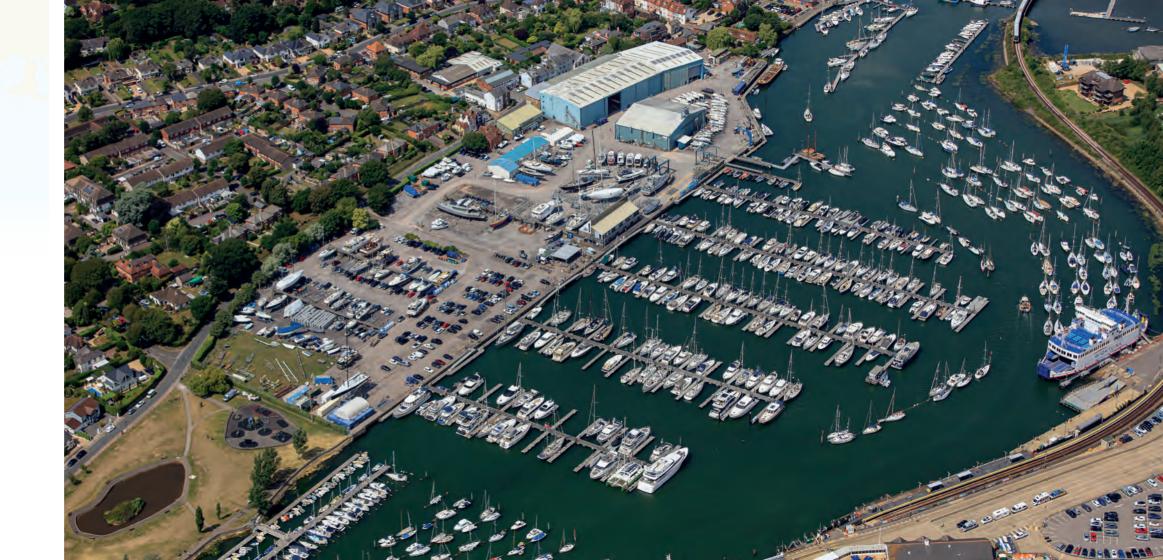

## BOATYARD FACILITIES

Unlike most marinas, Berthon runs the adjacent boatyard. We make sure your yachting is as simple as step on and cast off allowing you to escape to the freedom of the sea.

We employ over 180 employees with more than 100 of them highly skilled in state of the art premises, including engineering, plumbing, shipwrights, yacht paint spraying, joinery, rigging, marine electrics and electronics, yacht valeting and dry sailing.