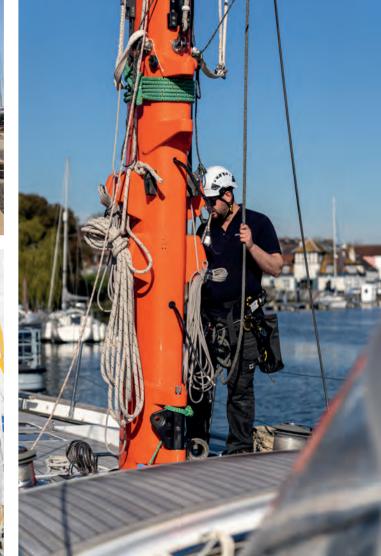

## BOATYARD FACILITIES

Unlike most marinas, Berthon runs the adjacent boatyard. We make sure your yachting is as simple as step on and cast off allowing you to escape to the freedom of the sea.

We employ over 180 employees with more than 100 of them highly skilled in state of the art premises, including engineering, plumbing, shipwrights, yacht paint spraying, joinery, rigging, marine electrics and electronics, yacht valeting and dry sailing.

All work is handled through our project managers, who will be your point of contact throughout. Whether you require just a lift and scrub or a complete boat refit, your project manager will ensure the works are carried out on time and to your budget.