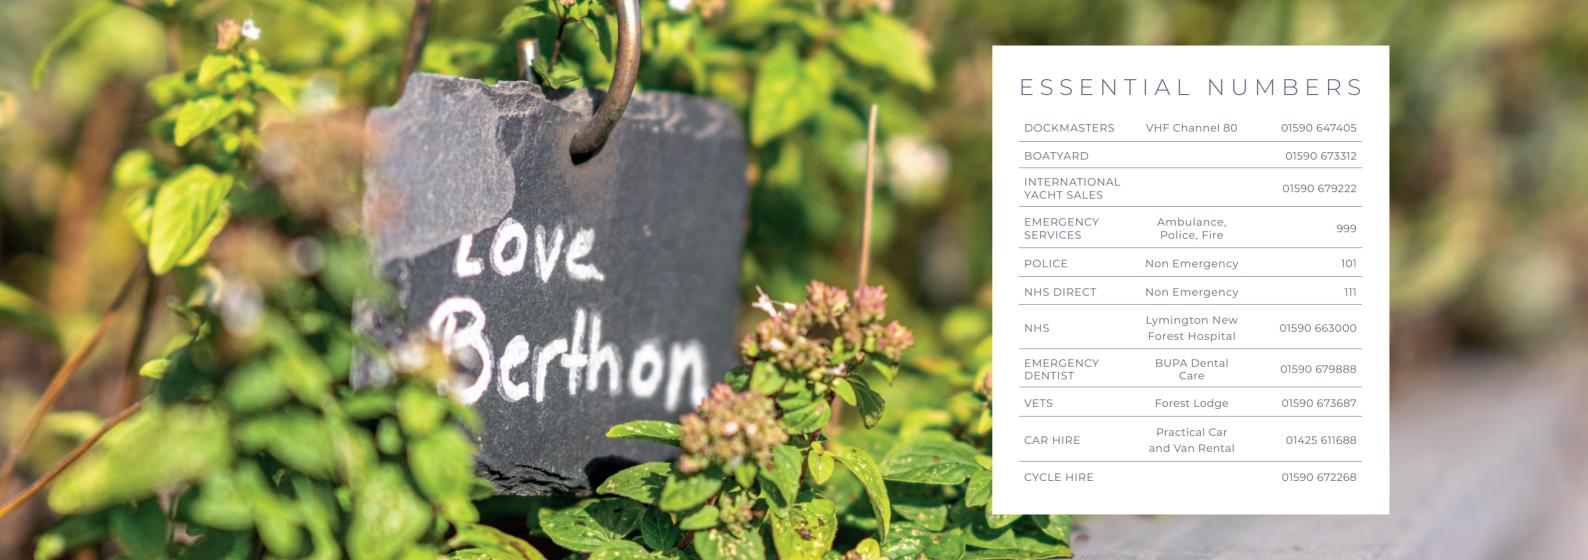

s loaded and unloaded on board

Visit the dockmasters office to find out more.









## BOATYARD FACILITIES

Unlike most marinas, Berthon runs the adjacent boatyard. We make sure your yachting is as simple as step on and cast off allowing you to escape to the freedom of the sea.

We employ over 180 employees with more than 100 of them highly skilled in state of the art premises, including engineering, plumbing, shipwrights, yacht paint spraying, joinery, rigging, marine electrics and electronics, yacht valeting and dry sailing.

All work is handled through our project managers, who will be your point of contact throughout. Whether you require just a lift and scrub or a complete boat refit, your project manager will ensure the works are carried out on time and to your budget.

























# **BERTHON**

CONTACT US